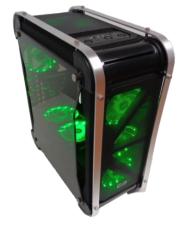

BRAND CTesports

CASE GAMING

CODE **OMEGAG**GTIN 8058772933431

TITLE CASE GAMING ATX CTesports OMEGA3G

NAME OMEGA 3G

IMAGES

## DESCRIPTION

Cortek Omega is a case with superior technical characteristics combined with an original design and refined materials such as aluminum bars, rubberized painting. The case is ATX2.0, synonymous with assembly cleaning and large interior spaces. The standard already is this: 7 bright 15LED fans in 7 colors selectable from the control panel, 3 glass panels, 2USB3.0 + 2USB2.0, CardReader.

GLASS PANELS 3:1 front + 2 side COLOR Black Rubberized

INTERNAL PAINTING Black
METAL THICKNESS 0.70mm
NET WEIGHT 7.50Kg

STRUCTURE DIMENSION 200x420x430mm CASE DIMENSION 220x465x545mm INTERNAL BAYS FOR DRIVES 3x3.5"+ 4x2.5"

EXTERNAL BAYS FOR DRIVES No

PORTS 2xUSB3.0 + 2xUSB2.0 + HD Audio

BOARD Yes EXPANSION SLOTS 7

MOTHER BOARD ATX and lower

PSU SIZE ATX
POWER SUPPLY POSITION Down
POWER SUPPLY Optional

FRONT FANS 3x12cm 15LED 7 selectable colors SUPERIOR FANS 1x12cm 15LED 7 selectable colors REAR FANS 1x12cm 15LED 7 selectable colors SUPERIOR FANS 2x12cm 15LED 7 selectable colors