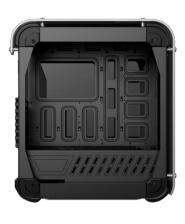

GLASS PANELS 3:1 front + 2 side COLOR Black Rubberized

INTERNAL PAINTING Black
METAL THICKNESS 0.70mm
NET WEIGHT 7.50Kg

STRUCTURE DIMENSION 200x420x430mm CASE DIMENSION 220x465x545mm INTERNAL BAYS FOR DRIVES 3x3.5"+ 4x2.5"

EXTERNAL BAYS FOR DRIVES No

PORTS 2xUSB3.0 + 2xUSB2.0 + HD Audio

BOARD Yes EXPANSION SLOTS 7

MOTHER BOARD ATX and lower

PSU SIZE ATX
POWER SUPPLY POSITION Down
POWER SUPPLY Optional

FRONT FANS 3x12cm 15LED 7 selectable colors SUPERIOR FANS 1x12cm 15LED 7 selectable colors REAR FANS 1x12cm 15LED 7 selectable colors SUPERIOR FANS 2x12cm 15LED 7 selectable colors

FANS ABOVE VANO 2x12cm (optional)

TOOL FREE Yes
MAX VIDEO CARD 390mm
MAX CPU COOLER 180mm
MAX LIQUID COOLER 360mm
CAGE LIQUID COOLER Yes
POWER SUPPLY Yes
PERIPHERAL COMPARTMENT Yes